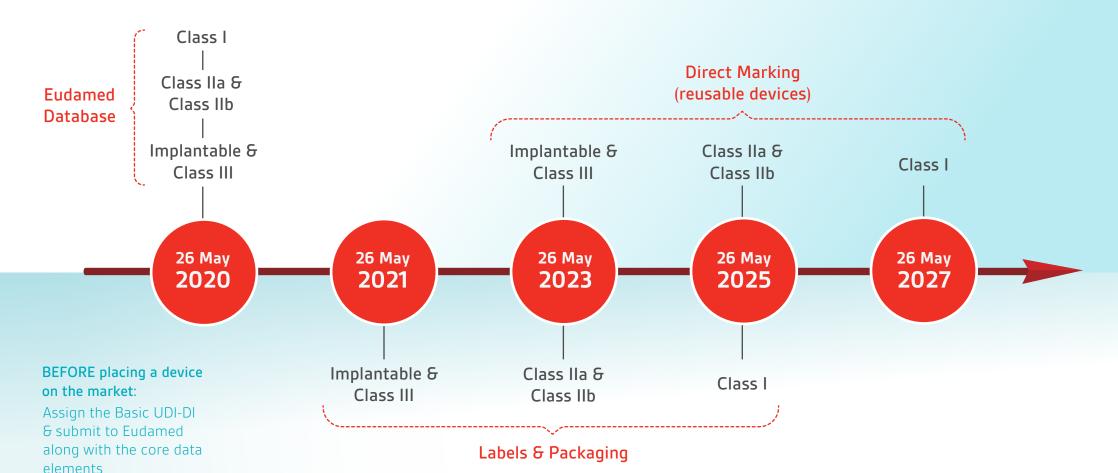

#### **EU MDR Articles Related to UDI**

- **UDI** database
- Registration of devices
- Registration of manufacturers, authorized representatives and importers
- Summary of safety and clinical performance
- Certificate of free sale

### Article 27

#### **Unique Device Identification System**

States the requirement for implementing a UDI system

Specifies need to designate one or multiple 'issuing entities' to assign UDI

IV

XII

Manufacturer must assign a UDI to the device and all higher levels of packaging before placing the device on the market

**EU MDR Annexes Related to UDI** 

Technical documentation

EU declaration of conformity

VI, part A Information to be submitted upon registration of devices and economic operators

VI, part B Core data elements to be provided to the UDI

database together with the UDI-DI [in accordance with Articles 29(4) and 31]

Certificates issued by a notified body

[in accordance with Articles 28 and 29]

UDI carriers shall be placed on the label of the device and on all higher levels of packaging

UDI must be used for reporting serious incidents and field safety corrective actions

Basic UDI-DI must appear on the EU declaration of conformity

Manufacturer must keep a current list of all assigned UDIs in the technical documentation