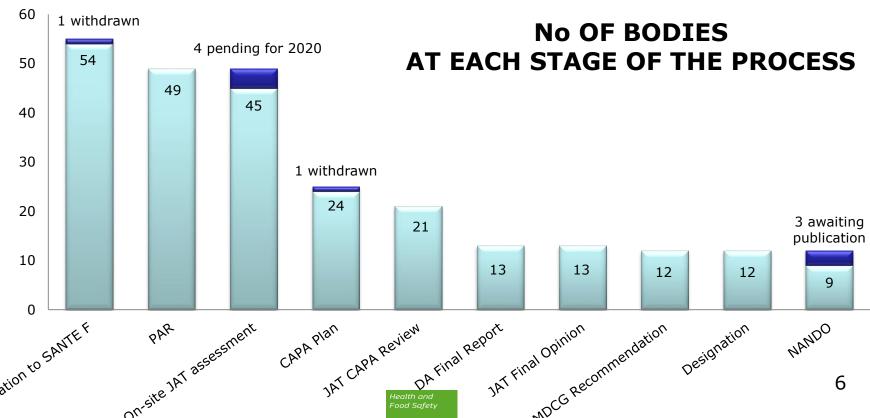

## **APPLICATIONS - 55**

- MDR 44
  - 3 new applicants (1 of them withdrew)
  - 40+1 out of 49 current\* bodies 86%
- IVDR 11
  - 1 new applicant
  - 10 of 20 current\* bodies 50%
  - \* Designated under the Directives, excluding bodies from Turkey

#### PRELIMINARY ASSESSMENT REPORTS

Received by SANTE/F:

• 9 - IVDR

**49** 

89% of applications

# **49 ON-SITE ASSESSMENTS**

|                 |      | MDR | IVDR |
|-----------------|------|-----|------|
| Completed       | 2018 | 16  | 5    |
|                 | 2019 | 22  | 2    |
| Pending in 2020 |      | 2   | 2    |

# **PROCESSING OF CAPA plans**

- 45 on-site assessments completed
- 20 CAPA plans pending
- 25 CAPA plans submitted
- 24 live plans (1 withdrawn)
- 3 JAT reviews pending
- 21 JAT reviews issued

### **FINAL STAGE**

- 8 DA final reports pending
- 13 DA final reports submitted
- 13 JAT final opinions
- 12 MDCG recommendations
- <u>3 notifications</u>
- 9 designations in NANDO